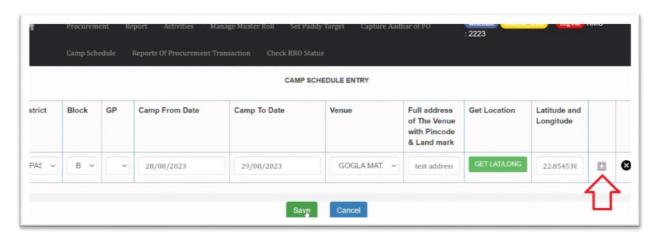

7. Latitude & Longitude so collected has to be entered by pasting the same in the textbox 'Latitude and Longitude'.

8. For entering another camp schedule, this button is to be clicked towards adding row.

9. Finally, the data is to be saved by clicking the 'SAVE' button.