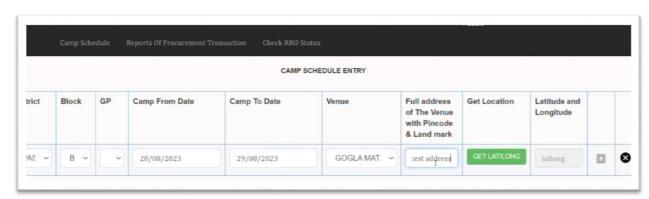

1. The function is accessed through 'Camp Schedule' menu.

- 2. In the grid, the details of the camp will have to be entered. For location, district, block and GP are to be selected from drop down. For District Managers by default only the district of the user will be available.
- 3. The period for which the camp will run is to be indicated by entering start date and end date of the camp.

#### **SOP** on

### Fixing Paddy Purchase Camp Schedule by CMR Agencies KMS 2023-24

Version 1.0 Date of Release: 19.10.23

4. For 'Venue', list of all societies, SHGs, FPOs and FPCs under agreement with the concerned CMR Agency will open in the drop down. In 'Full Address of the Venue with Pin Code & Landmark' detailed address with a popular landmark is to be entered.