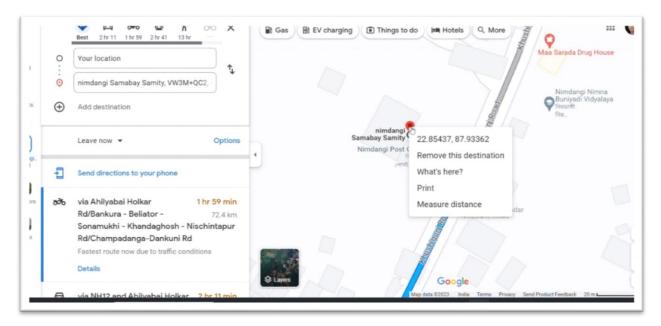

# SOP on Fixing Paddy Purchase Camp Schedule by CMR Agencies KMS 2023-24

Version 1.0 Date of Release: 19.10.23

6. On clicking on the exact location of the camp, latitude and longitude can be found, this can be taken by copying the latitude and longitude details.