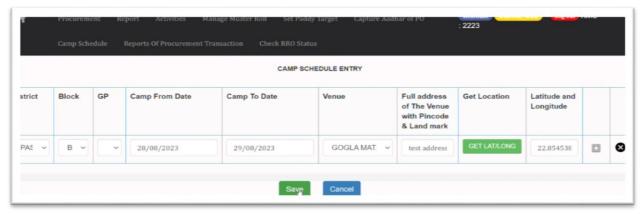

1. The function is accessed through 'Camp Schedule' menu.

- 2. In the grid, the details of the camp will have to be entered. For location, district, block and GP are to be selected from drop down. For District Managers by default only the district of the user will be available.
- 3. The period for which the camp will run is to be indicated by entering start date and end date of the camp.

### Fixing Paddy Purchase Camp Schedule by CMR Agencies KMS 2023-24

Version 1.0 Date of Release: 19.10.23

4. For 'Venue', list of all societies, SHGs, FPOs and FPCs under agreement with the concerned CMR Agency will open in the drop down. In 'Full Address of the Venue with Pin Code & Landmark' detailed address with a popular landmark is to be entered.

5. Clicking the 'Get LATLONG' button will open Google Map.

# SOP on Fixing Paddy Purchase Camp Schedule by CMR Agencies KMS 2023-24

Version 1.0 Date of Release: 19.10.23

6. On clicking on the exact location of the camp, latitude and longitude can be found, this can be taken by copying the latitude and longitude details.

7. Latitude & Longitude so collected has to be entered by pasting the same in the textbox 'Latitude and Longitude'.

8. For entering another camp schedule, this button is to be clicked towards adding row.

9. Finally, the data is to be saved by clicking the 'SAVE' button.