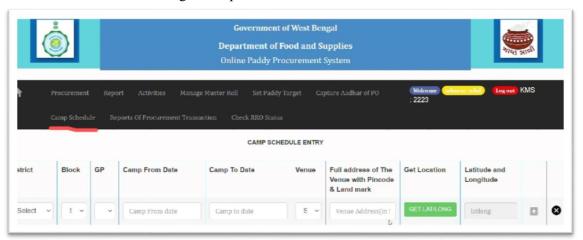

1. The function is accessed through 'Camp Schedule' menu.

- 2. In the grid, the details of the camp will have to be entered. For location, district, block and GP are to be selected from drop down. For District Managers by default only the district of the user will be available.
- 3. The period for which the camp will run is to be indicated by entering start date and end date of the camp.

#### **SOP** on

### Fixing Paddy Purchase Camp Schedule by CMR Agencies KMS 2023-24

Version 1.0 Date of Release: 19.10.23

4. For 'Venue', list of all societies, SHGs, FPOs and FPCs under agreement with the concerned CMR Agency will open in the drop down. In 'Full Address of the Venue with Pin Code & Landmark' detailed address with a popular landmark is to be entered.