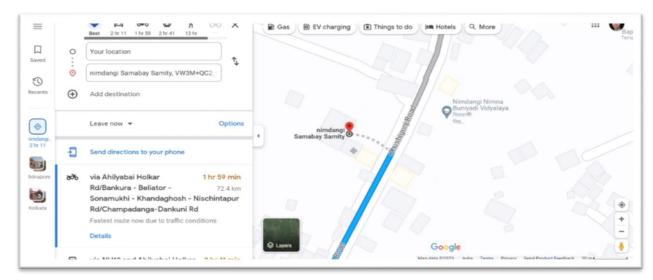

mp Schedule' menu.



- 2. In the grid, the details of the camp will have to be entered. For location, district, block and GP are to be selected from drop down. For District Managers by default only the district of the user will be available.
- 3. The period for which the camp will run is to be indicated by entering start date and end date of the camp.





#### **SOP** on

### Fixing Paddy Purchase Camp Schedule by CMR Agencies KMS 2023-24



Version 1.0 Date of Release: 19.10.23

4. For 'Venue', list of all societies, SHGs, FPOs and FPCs under agreement with the concerned CMR Agency will open in the drop down. In 'Full Address of the Venue with Pin Code & Landmark' detailed address with a popular landmark is to be entered.



5. Clicking the 'Get LATLONG' button will open Google Map.







# SOP on Fixing Paddy Purchase Camp Schedule by CMR Agencies KMS 2023-24



Version 1.0 Date of Release: 19.10.23

6. On clicking on the exact location of the camp, latitude and longitude can be found, this can be taken by copying the latitude and longitude details.



7. Latitude & Longitude so collected has to be entered by pasting the same in the textbox 'Latitude and Longitude'.



8. For entering another camp schedule, this button is to be clicked towards adding row.



9. Finally, the data is to be saved by clicking the 'SAVE' button.



### SOP on Fixing Paddy Purchase Camp Schedule by CMR Agencies KMS 2023-24



Version 1.0 Date of Release: 19.10.23



A camp thus scheduled is made available in the portal for public information. It can be viewed by clicking the 'Camp Schedule'