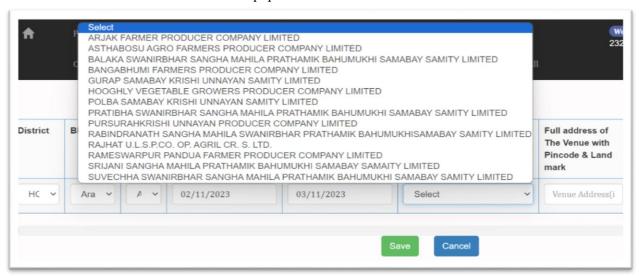

### Fixing Paddy Purchase Camp Schedule by CMR Agencies KMS 2023-24

Version 1.0 Date of Release: 19.10.23

4. For 'Venue', list of all societies, SHGs, FPOs and FPCs under agreement with the concerned CMR Agency will open in the drop down. In 'Full Address of the Venue with Pin Code & Landmark' detailed address with a popular landmark is to be entered.