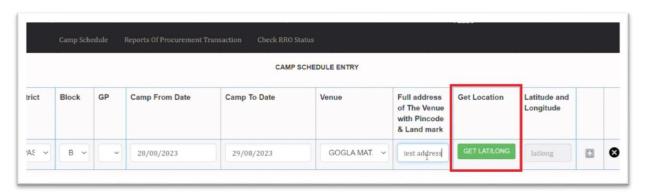

5. Clicking the 'Get LATLONG' button will open Google Map.

# SOP on Fixing Paddy Purchase Camp Schedule by CMR Agencies KMS 2023-24

Version 1.0 Date of Release: 19.10.23

6. On clicking on the exact location of the camp, latitude and longitude can be found, this can be taken by copying the latitude and longitude details.