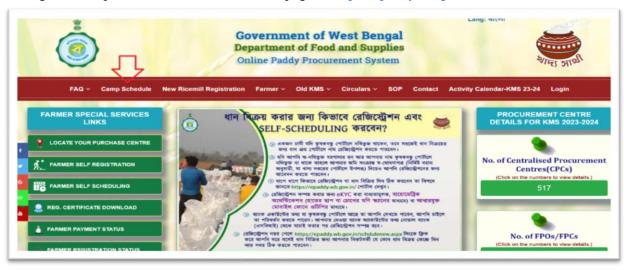

### SOP on Fixing Paddy Purchase Camp Schedule by CMR Agencies KMS 2023-24

Version 1.0 Date of Release: 19.10.23

A camp thus scheduled is made available in the portal for public information. It can be viewed by clicking the 'Camp Schedule' menu in the home page of <a href="https://epaddy.wb.gov.in/">https://epaddy.wb.gov.in/</a>.