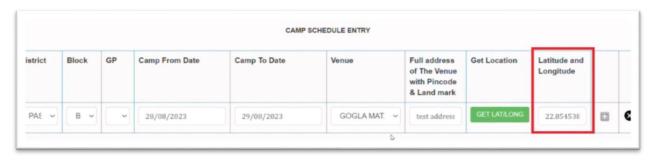

7. Latitude & Longitude so collected has to be entered by pasting the same in the textbox 'Latitude and Longitude'.

8. For entering another camp schedule, this button is to be clicked towards adding row.